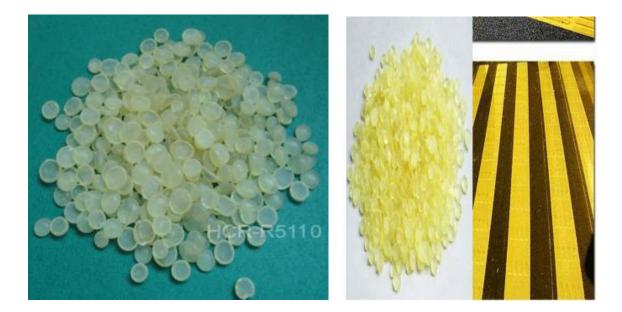

#### **Product Introduction:**

C5 Petroleum Resin with the grades of HCR-R5100 and HCR-R5101 are two brand-new high class refined C5 Aliphatic Hydrocarbon Resins designed specially as a Binder to meet the technical requirements for hot melt road marking paint in Asian and American Markets. These 2 kinds of C5 petroleum resins offer good dispersion of fillers and pigments and also show excellent flow properties in Hot Melt Road Marking Paint Systems. Our C5 Hydrocarbon Resins are mainly recommended to the Thermoplastic Road Marking Paint and Hot Melt Road Marking Paint industry.

# Key Characters:

Light color Good fluidity Good heat stability High drying rate Even distribution of filler material without settling High abrasion performance Other performances criteria such as weather fastness, strong smudge resistance and affinity for pigments are also excellent.

#### Specifications:

| Items                            | HCR-R5100         | HCR-R5101         |
|----------------------------------|-------------------|-------------------|
| Appearance (eyeballing)          | yellowish granule | yellowish granule |
| Softening Point (R&B)°C          | 100±5             | 101±4             |
| Color No. (50% Toluene)Ga.       | 5.0 Max           | 5.0 Max           |
| Acid Value(mgKOH/g)              | 1.5 Max           | 2.5 Max           |
| Ash Content(wt%)                 | 0.10 Max          | 0.10 Max          |
| Melt Viscosity <b>(</b> 200℃)Cps | 250 Max           | 250 Max           |

### **Recommended Fields :**

Hot Melt Road Marking Paint, Thermoplastic Road Marking Paint and Pressure Sensitive Adhesives