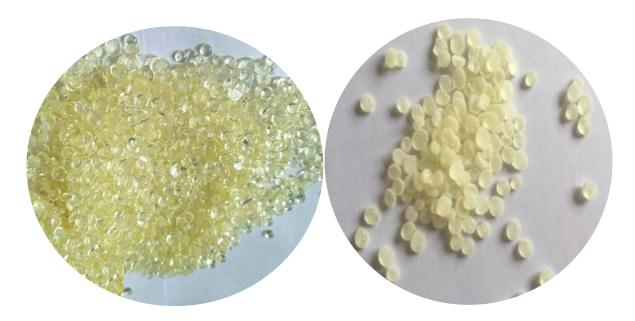

#### **Product Introduction:**

C5 Petroleum Resin with the grades of HCR-R5100 and HCR-R5101 are two brand-new high class refined C5 Aliphatic Hydrocarbon Resins designed specially as a Binder to meet the technical requirements for hot melt road marking paint in Asian and American Markets. These 2 kinds of C5 petroleum resins offer good dispersion of fillers and pigments and also show excellent flow properties in Hot Melt Road Marking Paint Systems. Our C5 Hydrocarbon Resins are mainly recommended to the Thermoplastic Road Marking Paint and Hot Melt Road Marking Paint industry.

# Key Characters:

Light color Good fluidity Good heat stability High drying rate Even distribution of filler material without settling High abrasion performance Other performances criteria such as weather fastness, strong smudge resistance and affinity for pigments are also excellent.

#### Specifications:

| Items                            | HCR-R5100         | HCR-R5101         |
|----------------------------------|-------------------|-------------------|
| Appearance (eyeballing)          | yellowish granule | yellowish granule |
| Softening Point (R&B)°C          | 100±5             | 101±4             |
| Color No. (50% Toluene)Ga.       | 5.0 Max           | 5.0 Max           |
| Acid Value(mgKOH/g)              | 1.5 Max           | 2.5 Max           |
| Ash Content(wt%)                 | 0.10 Max          | 0.10 Max          |
| Melt Viscosity <b>(</b> 200℃)Cps | 250 Max           | 250 Max           |